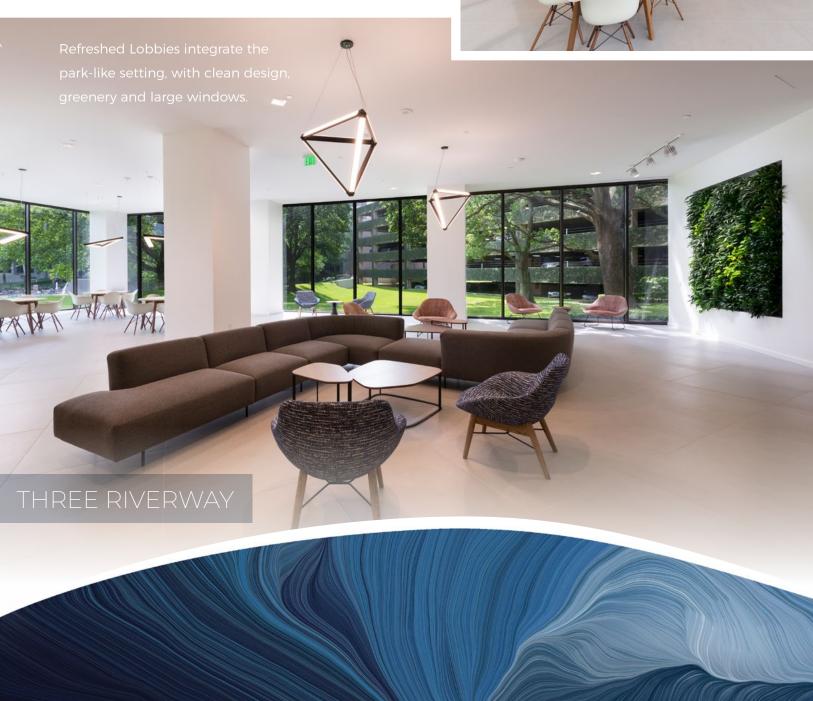

#### THREE RIVERWAY

BUILDING SIZE: 398,413 RSF

STARTING NET RENTAL RATE: \$21.00/RSF

ADD-ON FACTOR: 16.00%

OPERATING EXPENSES: 2019 ESTIMATED - \$14.07

PARKING: 5/1,000 RSF; \$65.00 UNRESERVED | \$85.00 RESERVED