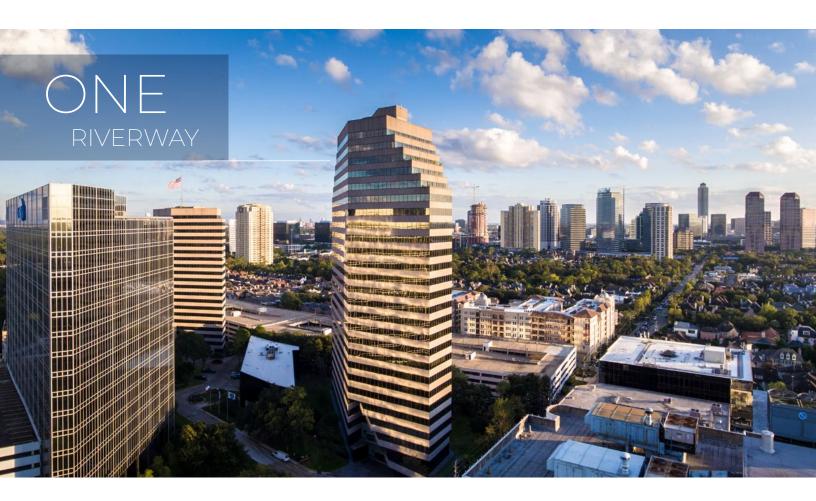

#### ONE RIVERWAY

BUILDING SIZE: 481,222 RSF

YEAR COMPLETED: FLOORS 1 - 18: \$21.00/RSF

FLOORS 19 - 25: \$22.00

ADD-ON FACTOR: 16.00%

OPERATING EXPENSES: 2019 ESTIMATED - \$14.00

PARKING: 5/1,000 RSF; \$65.00 UNRESERVED | \$85.00 RESERVED

BUILDING SECURITY: 24/7

BUILDING WEBSITE: ONERIVERWAYHOUSTON.COM