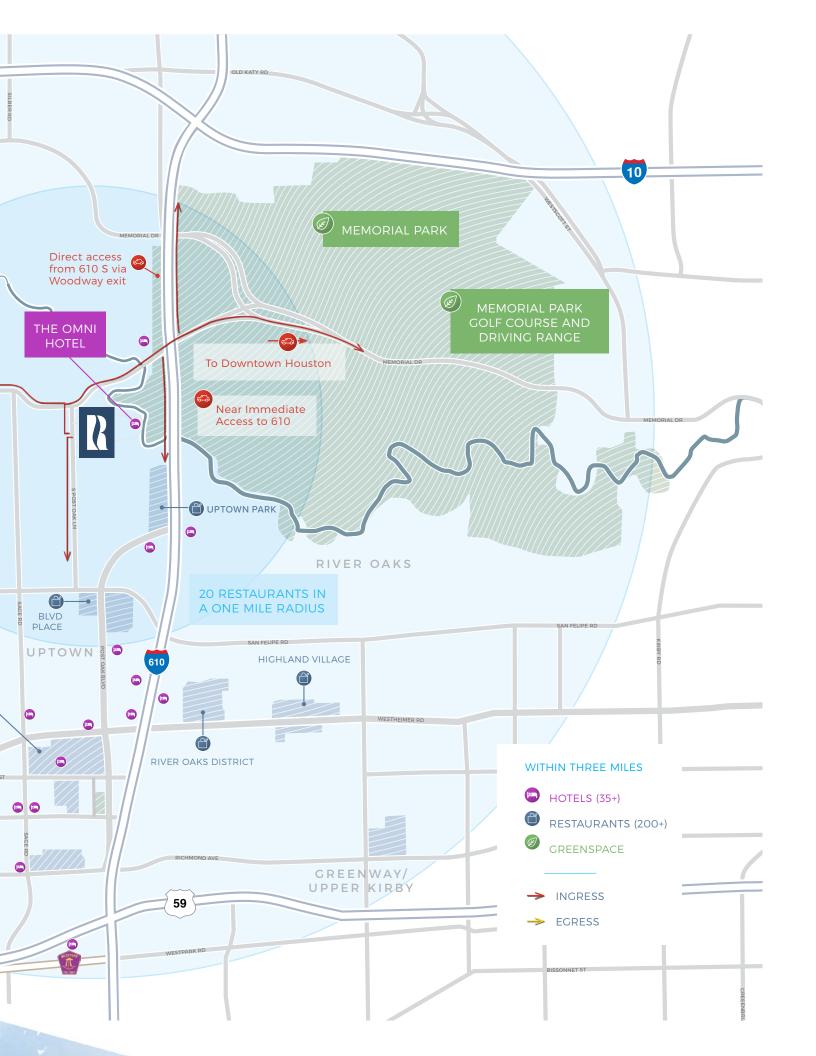

10

HOUSTON

Convenient Western ingress/egress

OAKS

# AROUND THE NEIGHBORHOOD.

Seize the workday. Then recharge during

your down time with some of Houston's

best retail, restaurants and attractions,