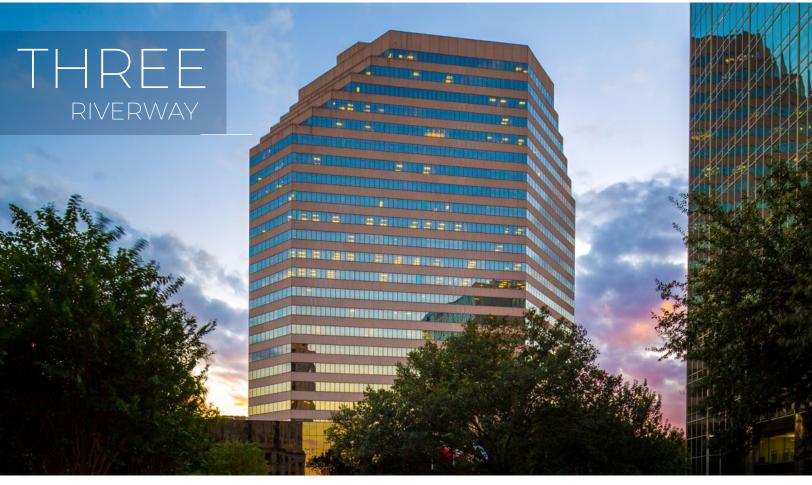

#### THREE RIVERWAY

BUILDING SIZE: 398,413 RSF

STARTING NET RENTAL RATE: \$21.00/RSF

ADD-ON FACTOR: 16.00%

OPERATING EXPENSES: 2019 ESTIMATED - \$14.07

PARKING: 5/1,000 RSF; \$65.00 UNRESERVED | \$85.00 RESERVED

BUILDING SECURITY: 24/7

BUILDING WEBSITE: THREERIVERWAYHOUSTON.COM

riverwayhouston.com