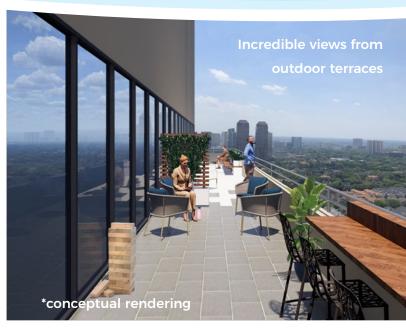

MODERN SPACE FOR THE

MODERN WORKFORCE



## EFFICIENCY

### MEETS STYLE































# EXCLUSIVE ADDRESS, UNMATCHED ACCESS.

Just north of the heart of the Galleria area.

Riverway is situated close to some of the most
established and prestigious neighborhoods in

Houston. Reflecting the surrounding area's stature,
Riverway is surrounded by manicured landscape
and lush greenspace, both on and off campus.



10

HOUSTON

Convenient Western ingress/egress

OAKS



# AROUND THE NEIGHBORHOOD.

Seize the workday. Then recharge during

your down time with some of Houston's

best retail, restaurants and attractions,





#### ONE RIVERWAY

BUILDING SIZE: 481,222 RSF

YEAR COMPLETED: FLOORS 1 - 18: \$21.00/RSF

FLOORS 19 - 25: \$22.00

ADD-ON FACTOR: 16.00%

OPERATING EXPENSES: 2019 ESTIMATED - \$14.00

PARKING: 5/1,000 RSF; \$65.00 UNRESERVED | \$85.00 RESERVED

BUILDING SECU