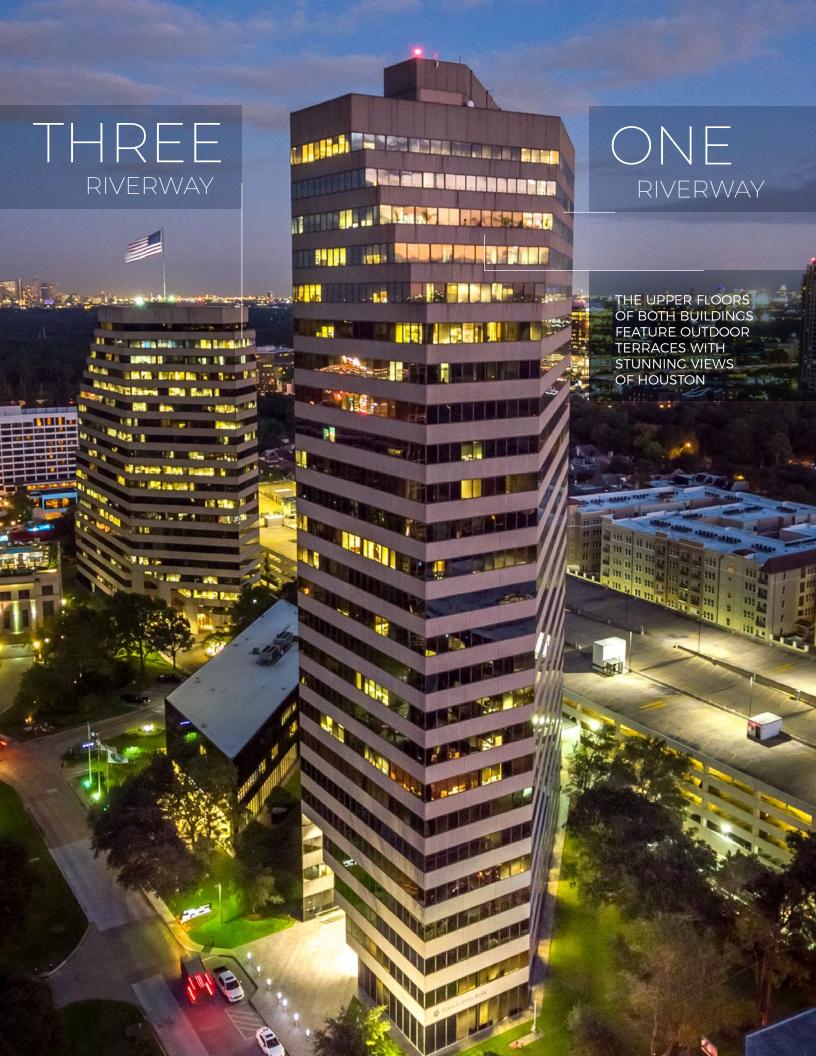

#### ONE RIVERWAY

BUILDING SIZE: 481,222 RSF

YEAR COMPLETED: FLOORS 1 - 18: \$21.00/RSF

FLOORS 19 - 25: \$22.00

ADD-ON FACTOR: 16.00%

OPERATING EXPENSES: 2019 ESTIMATED - \$14.00

PARKING: 5/1,000 RSF; \$65.00 UNRESERVED | \$85.00 RESERVED

#### THREE RIVERWAY

BUILDING SIZE: 398,413 RSF

STARTING NET RENTAL RATE: \$21.00/RSF

ADD-ON FACTOR: 16.00%

OPERATING EXPENSES: 2019 ESTIMATED - \$14.07

PARKING: 5/1,000 RSF; \$65.00 UNRESERVED | \$85.00 RESERVED