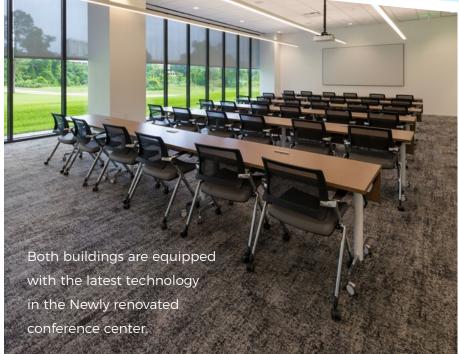

MODERN SPACE FOR THE

MODERN WORKFORCE



## EFFICIENCY

### MEETS STYLE































# EXCLUSIVE ADDRESS, UNMATCHED ACCESS.

Just north of the heart of the Galleria area.

Riverway is situated close to some of the most
established and prestigious neighborhoods in

Houston. Reflecting the surrounding area's stature,
Riverway is surrounded by manicured landscape
and lush greenspace, both on and off campus.



10

HOUSTON

Convenient Western ingress/egress

OAKS



# AROUND THE NEIGHBORHOOD.

Seize the workday. Then recharge during

your down time with some of Houston's

best retail, restaurants and attractions,





#### ONE RIVERWAY

BUILDING SIZE: 481,222 RSF

YEAR COMPLETED: FLOORS 1 - 18: \$21.00/RSF

FLOORS 19 - 25: \$22.00

ADD-ON FACTOR: 16.00%

OPERATING EXPENSES: 2019 ESTIMATED - \$14.00

PARKING: 5/1,000 RSF; \$65.00 UNRESERVED | \$85.00 RESERVED

BUI