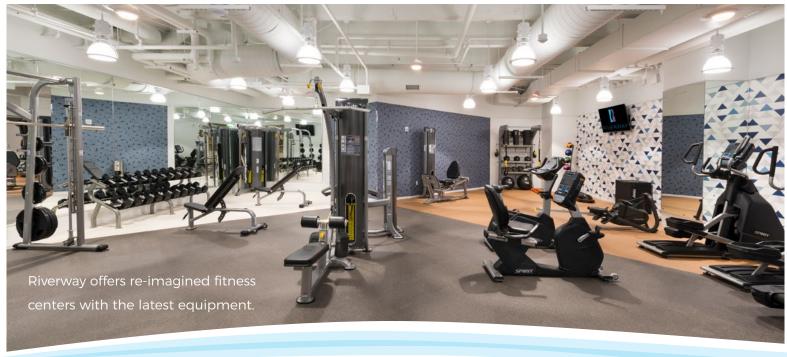

MODERN SPACE FOR THE

MODERN WORKFORCE



## EFFICIENCY

### MEETS STYLE































# EXCLUSIVE ADDRESS, UNMATCHED ACCESS.

Just north of the heart of the Galleria area.

Riverway is situated close to some of the most
established and prestigious neighborhoods in

Houston. Reflecting the surrounding area's stature,
Riverway is surrounded by manicured landscape
and lush greenspace, both on and off campus.



10

HOUSTON

Convenient Western ingress/egress

OAKS



# AROUND THE NEIGHBORHOOD.

Seize the workday. Then recharge during

your down time with some of Houston's

best retail, restaurants and attractions,





#### ONE RIVERWAY

BUILDING SIZE: 481,222 RSF

YEAR COMPLETED: FLOORS 1 - 18: \$21.00/RSF

FLOORS 19 - 25: \$22.00

ADD-ON FACTOR: 16.00%

OPERATING EXPENSES: 2019 ESTIMATED - \$14.00

PARKING: 5/1,000 RSF; \$65.00 UNRESERVED | \$85.00 RESERVED