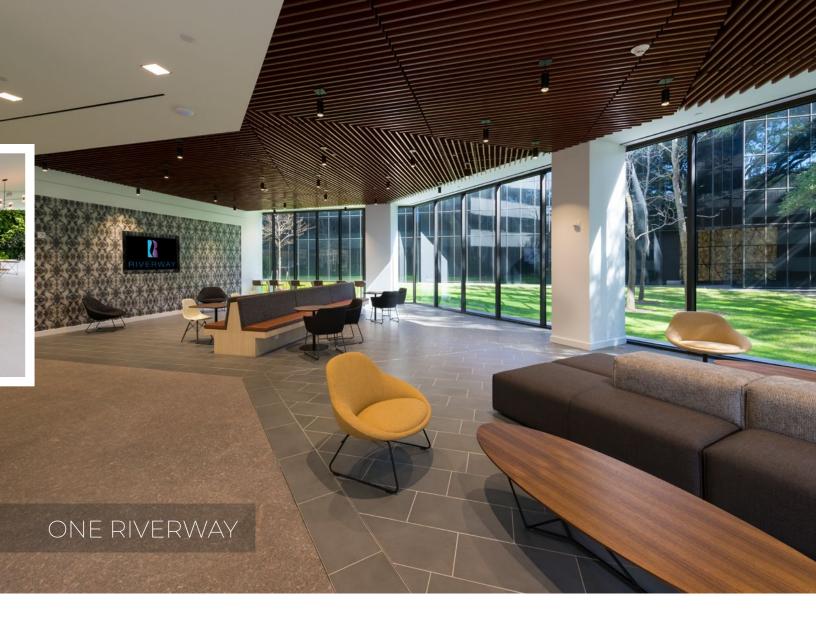

#### ONE RIVERWAY

BUILDING SIZE: 481,222 RSF

YEAR COMPLETED: FLOORS 1 - 18: \$21.00/RSF

FLOORS 19 - 25: \$22.00

ADD-ON FACTOR: 16.00%

OPERATING EXPENSES: 2019 ESTIMATED - \$14.00

PARKING: 5/1,000 RSF; \$65.00 UNRESERVED | \$85.00 RESERVED