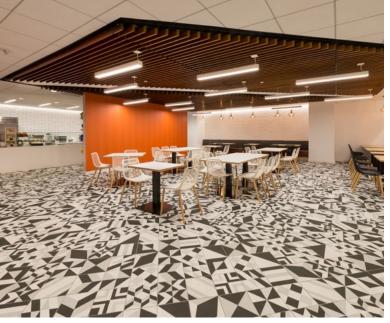

MODERN SPACE FOR THE

MODERN WORKFORCE



## EFFICIENCY

### MEETS STYLE































# EXCLUSIVE ADDRESS, UNMATCHED ACCESS.

Just north of the heart of the Galleria area.

Riverway is situated close to some of the most
established and prestigious neighborhoods in

Houston. Reflecting the surrounding area's stature,
Riverway is surrounded by manicured landscape
and lush greenspace, both on and off campus.



10

HOUSTON

Convenient Western ingress/egress

OAKS



# AROUND THE NEIGHBORHOOD.

Seize the workday. Then recharge during

your down time with some of Houston's

best retail, restaurants and attractions,





#### ONE RIVERWAY

BUILDING SIZE: 481,222 RSF

YEAR COMPLETED: FLOORS 1 - 18: \$21.00/RSF

FLOORS 19 - 25: \$22.00

ADD-ON FACTOR: 16.00%

OPERATING EXPENSES: 2019 ESTIMATED - \$14.00

PARKING: 5/1,000 RSF; \$65.00 UNRESERVED | \$85.00 RESER