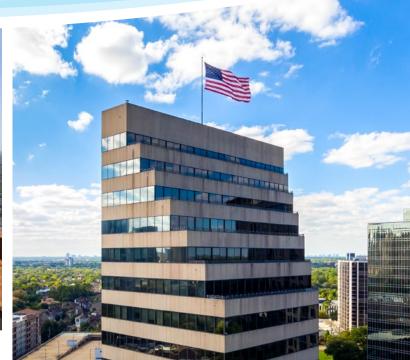

#### ONE RIVERWAY

BUILDING SIZE: 481,222 RSF

YEAR COMPLETED: FLOORS 1 - 18: \$21.00/RSF

FLOORS 19 - 25: \$22.00

ADD-ON FACTOR: 16.00%

OPERATING EXPENSES: 2019 ESTIMATED - \$14.00

PARKING: 5/1,000 RSF; \$65.00 UNRESERVED | \$85.00 RESERVED